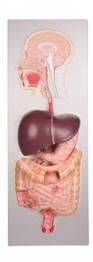

## Digestive system model, 5 parts

Price inquiry: +48 605999769, kontakt@openmedis.pl

Product code: MA00941

This life size model shows the human digestive tract from mouth cavity to rectum. The oral cavity, the pharynx and the first part of the esophagus are dissected along the medial sagittal plane. The liver is shown together with the gall bladder and is removable. The removable pancreas and duodenum are dissected to expose internal features. The stomach is removable and can be dismantled into two parts, the duodenum, caecum, part of the small intestine, large intestine and the rectum are open to expose the interior.