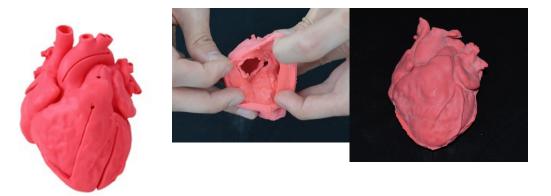

## Pediatric heart with ventricular septal defect (VSD) G550EZ

Price inquiry: +48 605999769, kontakt@openmedis.pl

Product code: MA00929

The pediatric congenital heart disease model is based on actual CT data, and is a precisely produced, urethane based, soft model. This product was created with the intention of being a support tool for doctors performing treatments which require advanced skills and considerable experience. The parts listed below are reproduced along with disease specific areas: right ventricle, left ventricle, right atrium, left atrium, coronary arteries, coronary veins, aorta, superior vena cava, inferior vena cava, pulmonary vein, mitral valve, tricuspid valve, aortic valve, pulmonary valve, papillary muscle and coronary sinus.