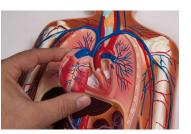

## Circulatory System, relief model, 1/2 life size

Price inquiry: +48 605999769, kontakt@openmedis.pl

Product code: MA00927

Model of human circulatory system on base basis. Ideal for demonstrating and understanding the mechanism of blood circulation in the human body. The model clearly shows lung circulation, the heart with ventricles, arteries and valves, large vessels and blood supply to the limbs. It also contains internal organs such as the liver, kidneys, spleen and part of the intestine. The anterior wall of the heart can be removed. To locate the vessels, the model shows the skeleton, enabling understanding of the three-dimensional paths of the vessels. Also suitable for hanging.