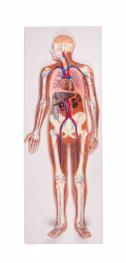

## Circulatory System, relief model, 1/2 life size

Price inquiry: +48 605999769, kontakt@openmedis.pl

Product code: MA00927

Model of human circulatory system on base basis. Ideal for demonstrating and understanding the mechanism of blood circulation in the human body. The model clearly shows lung circulation, the heart with ventricles, arteries and valves, large vessels and blood supply to the limbs. It also contains internal organs such as the liver, kidneys, spleen and part of the intestine. The anterior wall of the heart can be removed. To locate the vessels, the model shows the skeleton, enabling understanding of the three-dimensional paths of the vessels. Also suitable for hanging.

Size: 90 x 35 x 5 cm