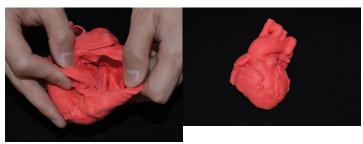

## Pediatric heart with tetralogy of Fallot

Price inquiry: +48 605999769, kontakt@openmedis.pl

Product code: MA00926

The pediatric congenital heart disease model is based on actual CT data, and is a precisely produced, urethane based, soft model. This product was created with the intention of being a support tool for doctors performing treatments which require advanced skills and considerable experience. The parts listed below are reproduced along with disease specific areas: right ventricle, left ventricle, right atrium, left atrium, coronary arteries, coronary veins, aorta, superior vena cava, inferior vena cava, pulmonary vein, mitral valve, tricuspid valve, aortic valve, pulmonary valve, papillary muscle and coronary sinus.