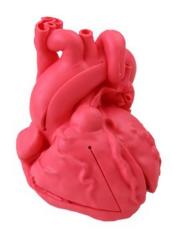

## Pediatric heart with tetralogy of Fallot

Price inquiry: +48 605999769, kontakt@openmedis.pl

Product code: MA00926

The pediatric congenital heart disease model is based on actual CT data, and is a precisely produced, urethane based, soft model. This product was created with the intention of being a support tool for doctors performing treatments which require advanced skills and considerable experience. The parts listed below are reproduced along with disease specific areas: right ventricle, left ventricle, right atrium, left atrium, coronary arteries, coronary veins, aorta, superior vena cava, inferior vena cava, pulmonary vein, mitral valve, tricuspid valve, aortic valve, pulmonary valve, papillary muscle and coronary sinus.

Size: 11.1 x 12.3 x 11 cm