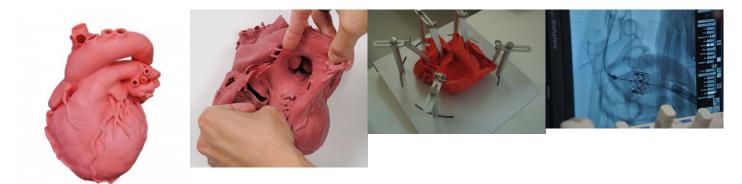

## Heart model, professional

Price inquiry: +48 605999769, kontakt@openmedis.pl

Product code: SM00920

2-times life size heart model is based on CT scan data of a healthy, adult male and is anatomically correct inside and out. Reproduced sections: (external & luminal surfaces) right atrium, left atrium / right ventricle, left ventricle / aorta /superior &

inferior vena cava / pulmonary vein / coronary artery, veins (luminal) mitral valve, tricuspid valve, aortic valve, pulmonary valve / papillary muscle / coronary sinus

The model is pliable which allows seeing all internal structures. For easy examination a scalpel can be used on the model for opening requested areas.

## Uses of the model:

- A simulator for practice in coronary artery bypass grafting or other surgery
- A catheterization simulator (coronary arteries not hollow)
- Educational model for learning surgery skills.