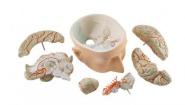

## Base of head with 7-part brain

Price inquiry: +48 605999769, kontakt@openmedis.pl

Product code: MA00914

The presented model was made in such a way as to present the life-size human head with the brain, the position of the arterial and venous vessels of the head, Willis arterial circle, cranial nerves and brainstem. The whole brain can be pulled out of the skull and divided into 7 parts. The right cerebral hemisphere of the brain is divided along the corpus callosum, while the left one can be separated in such a way as to visualize the posterior horn of the lateral ventricle and the hippocampus. The model also presents the position of the eyeball in the orbit, tear gland, optic nerve, middle and inner ear. It also presents 107 hand-numbered elements.