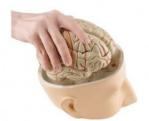

## Base of head with 7-part brain

Price inquiry: +48 605999769, kontakt@openmedis.pl

Product code: MA00914

The presented model was made in such a way as to present the life-size human head with the brain, the position of the arterial and venous vessels of the head, Willis arterial circle, cranial nerves and brainstem. The whole brain can be pulled out of the skull and divided into 7 parts. The right cerebral hemisphere of the brain is divided along the corpus callosum, while the left one can be separated in such a way as to visualize the posterior horn of the lateral ventricle and the hippocampus. The model also presents the position of the eyeball in the orbit, tear gland, optic nerve, middle and inner ear. It also presents 107 hand-numbered elements.