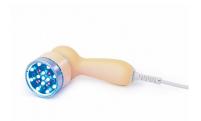

## Infrared laser Cluster 1600mW

Price inquiry: +48 605999769, kontakt@openmedis.pl

Product code: AD00886

- Total output power up to 1600mW
- Save your time: Efficient treatment of large areas by high BTL laser clusters

## Key features:

- Infrared laser shower total output power 1600mW, 4x 400mW / 830nm, 13x 16mW / 470nm (blue light)
- Extremely effective treatment of large areas
- The homogeneous laser beam treats easily even areas over 50cm2
- The laser clusters are equipped with 13 high luminescence LEDs with wavelength of 470nm suitable for aesthetic applications (acne, hypo-pigmentation, etc.)
- Continuous and pulse mode
- · Equipped with additional pilot beam
- Wide range of powerful laser clusters: red, infrared and combined with output power up to 1800mW available
- Option for the holder for laser and probes for easy and comfortable laser application
- Choice of optical attachments for ENT, urology, dentistry and gynecology