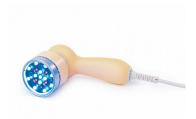

## Red laser cluster, 200MW

Price inquiry: +48 605999769, kontakt@openmedis.pl

Product code: AD00884

- total output power 200mW
- Total output power up to 200mW
- Save your time: Efficient treatment of large areas by high BTL laser clusters

Main features:

- Red laser shower total output power 200mW, 4x 50mW / 685nm, 13x 16mW / 470nm (blue light)
- Extremely effective treatment of large areas
- The homogeneous laser beam treats easily even areas over 50cm2
- The laser clusters are equipped with 13 high luminescence LEDs with wavelength of 470nm suitable for aesthetic applications (acne, hypo-pigmentation, etc.)
- · Continuous and pulse mode
- Equipped with additional pilot beam
- Wide range of powerful laser clusters: red, infrared and combined with output power up to 1800mW available
- Option for the holder for laser and probes for easy and comfortable laser application
- Choice of optical attachments for ENT, urology, dentistry and gynecology