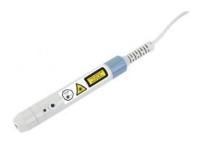

## Infrared convergent probe 830nm, 400mW

Price inquiry: +48 605999769, kontakt@openmedis.pl

Product code: AD00883

- Infrared probe with additional pilot beam
- 830nm / 400mW
- Make your choice between a wide range of red and infrared probes
- Output power up to 400mW

Main features:

- Infrared probe (convergent) 830nm / 400mW
- Infrared probes have a greater penetration depth in the tissue
- Infrared probes are equipped with an additional pilot beam
- Large selection of red and infrared probes available with output power up to 400mW
- Option for the holder for laser and probes for easy and comfortable laser application
- Choice of optical attachments for ENT, urology, dentistry and gynecology