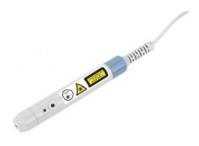

## Infrared convergent probe 830nm, 300mW

Price inquiry: +48 605999769, kontakt@openmedis.pl

Product code: AD00882

- Infrared probe with additional pilot beam
- 830nm / 300mW
- Make your choice between a wide range of red and infrared probes
- Output power up to 400mW

## Main features:

- Infrared probe (convergent) 830nm / 300mW
- Infrared probes have a greater penetration depth in the tissue
- Infrared probes are equipped with an additional pilot beam
- Large selection of red and infrared probes available with output power up to 400 mW
- Option for the holder for laser and probes for easy and comfortable laser application
- Choice of optical attachments for ENT, urology, dentistry and gynecology