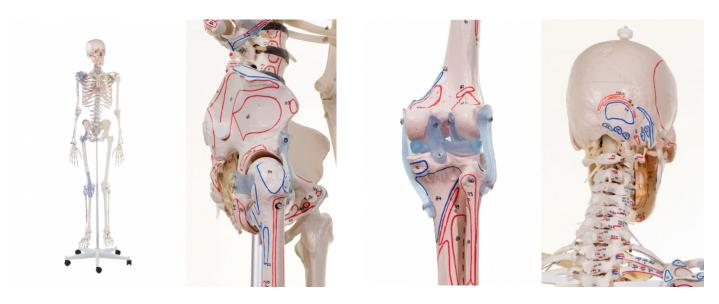

## Skeleton Bert with muscle markings and ligaments

Price inquiry: +48 605999769, kontakt@openmedis.pl

Product code: MA00088

Anatomical skeleton with articular ligaments as well as muscle marking. All anatomical structures and details are represented in detail.

The model has the following characteristics:

- Natural casting of a human skeleton
- Representation of all anatomical details, fissures, foramina and processes
- Skull can be dismantled in three parts
- · Removable arms and legs
- Gliding joints in shoulder, hip and ankle
- Leg can be dismantled at the knee
- · Removable foot
- Movable shoulder blades
- · 5-leg, safety castor-mounted stand
- Articular ligaments of knee, hip, elbow and shoulder on one sid
- Marking of muscle origins and insertion points on one body side