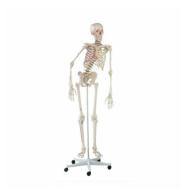

## Skeleton Peter with movable spine and muscle markings

Price inquiry: +48 605999769, kontakt@openmedis.pl

Product code: MA00087

This therapy skeleton offers marking of the muscle origins and insertion points on one body side in addition to the moveable vertebral column.

The model has the following characteristics:

- · Natural casting of a human skeleton
- Representation of all anatomical details, fissures, foramina and processes
- · Skull can be dismantled in three parts
- · Removable arms and legs
- · Gliding joints in shoulder, hip and ankle
- Leg can be dismantled at the knee
- · Removable foot
- Movable shoulder blades
- 5-leg, safety castor-mounted stand
- Marking of muscle origins and insertion points on one body side
- · Fully moveable vertebral column with flexible intervertebral discs and emerging spinal nerves

Size: 176 cm, Weight: 9.5 kg