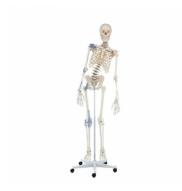

## Skeleton Toni with movable spine and ligaments

Price inquiry: +48 605999769, kontakt@openmedis.pl

Product code: MA00085

This therapy skeleton offers articular ligaments on one body side in addition to the moveable vertebral column.

The model has the following characteristics:

- · Natural casting of a human skeleton
- Representation of all anatomical details, fissures, foramina and processes
- Skull can be dismantled in three parts
- Removable arms and legs
- Gliding joints in shoulder, hip and ankle
- Leg can be dismantled at the knee
- Removable foot
- Movable shoulder blades
- 5-leg, safety castor-mounted stand
- Articular ligaments of knee, hip, elbow and shoulder on one side
- Fully moveable vertebral column with flexible intervertebral discs and emerging spinal nerves

Size: 176 cm, weight: 9.5 kg