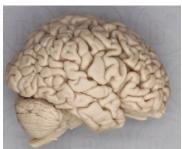

## **Human Brain, actual cast**

Price inquiry: +48 605999769, kontakt@openmedis.pl

Product code: MA00742

This Human Brain is molded and cast from an actual specimen. Custom-formulated resin and the production process permit us to represent a level of accuracy and detail necessary for anatomy instruction. The left and right hemispheres are separated, allowing for an interior view of the corpus callosum and cingulate gyrus, as well as the hypothalamus, pons, and cerebellum. Two different models available, each fits in a specific skull. Skulls not included. Fits into our male skull model 4710.