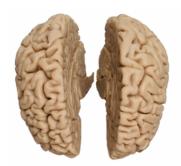

## **Human Brain, actual cast**

Price inquiry: +48 605999769, kontakt@openmedis.pl

Product code: MA00742

This Human Brain is molded and cast from an actual specimen. Custom-formulated resin and the production process permit us to represent a level of accuracy and detail necessary for anatomy instruction. The left and right hemispheres are separated, allowing for an interior view of the corpus callosum and cingulate gyrus, as well as the hypothalamus, pons, and cerebellum. Two different models available, each fits in a specific skull. Skulls not included. Fits into our male skull model 4710.