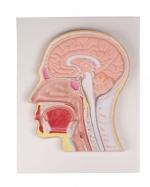

## Median section of the head (relief model)

Price inquiry: +48 605999769, kontakt@openmedis.pl

Product code: MA00693

A Life-size anatomical model of the head cross-section. It shows the superficial and internal structures, including:

- nervous system (brain, cerebellum, spinal cord),
- upper respiratory tract (mouth, pharynx, larynx),
- elements of the digestive system (mouth, throat, esophagus, tongue)
- · cervical spine
- sinuses

## **Additional information:**

- Delivered on the basis.
- Size without base: 24 x 20 x 2 cm,
- · weight 1.1 kg