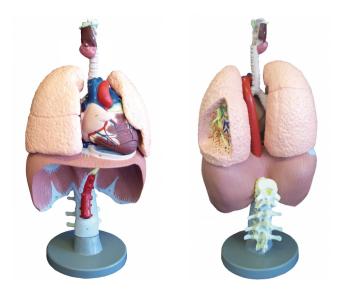

## **Respiratory organs**

Price inquiry: +48 605999769, kontakt@openmedis.pl

Product code: MA00657

An anatomical model showing in detail the elements of the respiratory system in a 1: 1 scale. It also contains three thoracic and 3 lumbar vertebrae. The left lung is presented in cross-section to present bronchioles, pulmonary arteries and veins. The larynx's cross section shows its detailed structure. This model also shows the atria and ventricles of the heart, the main veins - the upper and lower, the aorta, pulmonary artery and coronary sinus.