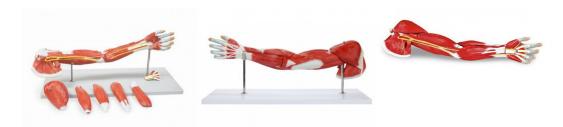

## Arm Muscles, 6-part demountable

Price inquiry: +48 605999769, kontakt@openmedis.pl

Product code: MA00598

A high-quality, life-size model of the upper limb muscles. It has 6 separate elements, such as:

- Palmar aponeurosis (palm prolongation)
- Brachioradial muscle with radial extensor muscle (wrist radiator and brachii)
- · Long palmar muscle with radial flexor muscle (long hand palm and radial flexor of the wrist)
- Triceps muscle (three-headed shoulder)
- Biceps muscle (two-headed arm)
- Deltoid muscle (shoulder)

## **Additional features:**

• The model has a basis and instruction.

• Size: 72 x 18 x 10 cm,

• Weight: 3.8 kg

• scale 1: 1