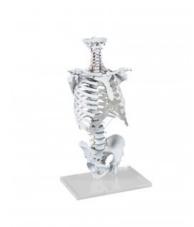

## Vertebral column with thoracic cage

Price inquiry: +48 605999769, kontakt@openmedis.pl

Product code: MA00480

A model of the spine with the chest, occipital bone, vertebral arteries, spinal cord, spinal nerves and movable chest. Intervertebral discs are made of special foam so that they behave like natural. Individual rings have been mounted on a flexible telescope, which makes this model very durable and at the same time mobile. The method of connecting ribs with the sternum and spine allows imitation of natural chest movements as well as the structure and function of the rib-vertebral and rib-sternal joints. The model also allows you to perform asymmetrical movements due to a special combination of the chest with the cartilage of the ribs. This functional model is suitable for physiotherapists, masseurs, music schools and for specialized courses in "first aid".

## **Additional information:**

• Height: approx. 70 cm,

• Weight: 5.3 kg