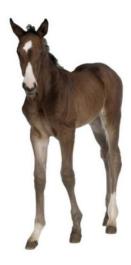

## **Dystocia Foal Model**

Price inquiry: +48 605999769, kontakt@openmedis.pl

Product code: MZ04038

The full-size, realistic **veterinary model** of a dystocia foal. This **veterinary trainer** enables practical learning how to deal with a newborn foal. **Product features:** 

- Fully articulated steel skeleton, with ribcage, vertebrae, pelvis and spine
- Realistic movement; durable and flexible skin and tail
- Skull with jaw, teeth, soft palate
- Esophagus for intubation and palpable anus
- Reinforced ears and forelegs with durable hooves for chaining
- Realistic 34.1kg (75 lb) weight
- Standard brown
- · Custom colours and marking available at an additional cost upon request
- Foal Bag for storage and transportation