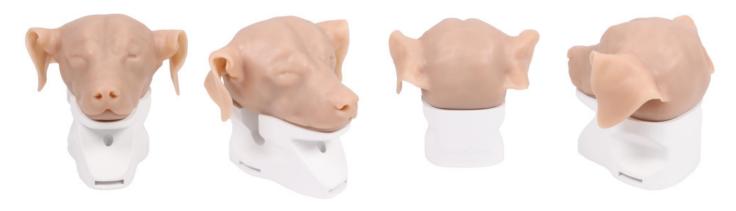

## **K9 Otoscopy Simulator**

Price inquiry: +48 605999769, kontakt@openmedis.pl

Product code: MZ04029

Our otoscopy simulator can be used to train how to correctly carry out an ear examination in dogs. The external auditory canal up to the eardrum is realistically reproduced. The ear canals were obtained from CT data. A healthy as well as a narrowed ear canal is modeled. To check success, the eardrums in both ear canals were marked in color. There is an opening in the healthy ear canal so that artificial cerumen can be introduced into the model. The dog head is made entirely of soft silicone and is detachably mounted on a tripod. The tripod offers the possibility of fixing the dog's head in a frontal and side examination position. The table clamp allows the tripod to be firmly attached to a table.