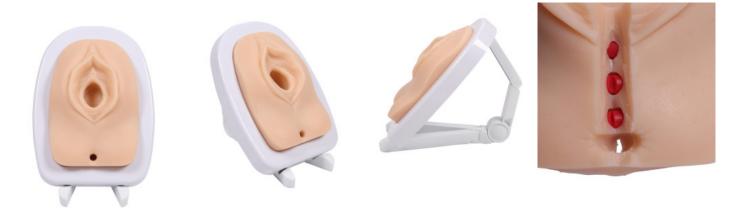

## **Episiotomy Simulator**

Price inquiry: +48 605999769, kontakt@openmedis.pl

Product code: SM04024

This representation of a female vulva with clitoris, labia, urethral opening, vaginal opening, anus, perineum and muscles is made of reinforced material and allows you to practise suturing birth injuries realistically over and over again. The muscles of the perineum and anus can be sutured separately from the skin. The skin pads are available as consumables and a replacement pad is already included in the scope of delivery. The included base is adjustable in inclination and allows the vulva to be brought into a natural position. Size 20x14cm, weight 0.7kg