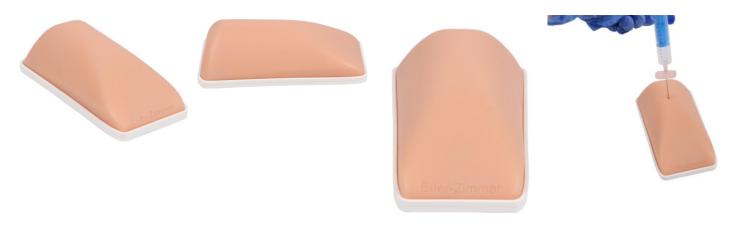

## Exercise model intradermal, subcutaneous and intramuscular injection

Price inquiry: +48 605999769, kontakt@openmedis.pl

Product code: SM04021

Simple and practical training model with stand made of soft, realistic material for injection training, ideal for

- Subcutaneous injectionIntradermal injectionIntramuscular injection

Perfect for practising and internalizing injection procedures and hygiene protocols over and over again. The material can be punctured repeatedly without the puncture site being visible.

This high-quality task trainer is 100% made in Germany.

Size: 17.0 x 9.5 x 4 cm, weight: 0.4 kg