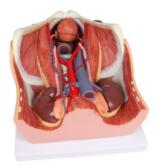

## Urinary system, dual sex, 6-part

Price: 343.17 EUR + shipping cost

Product code: MA04007

This dual-sex Urinary System all-in-one model provides a comprehensive view of the urinary system, highlighting the structures of the retroperitoneal cavity, the large and small pelvis with bones and muscles, the inferior vena cava, the aorta with its branches, including the iliac vessels, the upper urinary tract, the rectum, and the kidney with the adrenal gland. Notably, one front half of a kidney is removable for detailed examination. With interchangeable male and female inserts (bladder and prostate for males, bladder, womb, and ovaries for females), this anatomical model serves as an invaluable teaching tool, making it an ideal resource for educational purposes. The model is conveniently mounted on a baseboard for easy display and study.