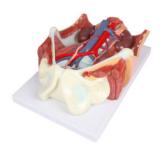

## Urinary system, dual sex, 6-part

Price: 343.17 EUR + shipping cost

Product code: MA04007

This dual-sex Urinary System all-in-one model provides a comprehensive view of the urinary system, highlighting the structures of the retroperitoneal cavity, the large and small pelvis with bones and muscles, the inferior vena cava, the aorta with its branches, including the iliac vessels, the upper urinary tract, the rectum, and the kidney with the adrenal gland. Notably, one front half of a kidney is removable for detailed examination. With interchangeable male and female inserts (bladder and prostate for males, bladder, womb, and ovaries for females), this anatomical model serves as an invaluable teaching tool, making it an ideal resource for educational purposes. The model is conveniently mounted on a baseboard for easy display and study.