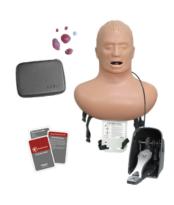

## Contents

- Dental Palpation Simulator
- Scenario cards (4 sets)
- Downloadable curriculum
- 6 Dental abnormality inserts with case
- Firm large tumor insert in buccal mucosa
- Polyp insert in the labial mucosa
- Growth insert in the oropharynx area of the throat
- Hard palate tumor insert in fauces
- Insert for facial asymmetry
- Enlarged lymph node
- Quick start guide
- 1-year limited warranty