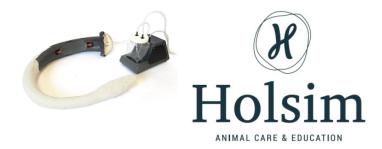

## **Coccygeal Vein Blood Sampling Kit**

Price inquiry: +48 605999769, kontakt@openmedis.pl

Product code: MZ03978

Model of a cow tail with artificial blood pump and lifelike coccygeal vein for practicing blood taking techniques.

Anatomically Correct Vertibrae and vein positioning have been replicated from real bovine anatomy, allowing students to palpate for the correct position. Blood Pump Blood is circulated through the vein by a small electronic pump to simulate the heart pumping. Needle Resistance When inserting the needle, a realistic resistance is felt under the skin. Bulging Vein When pressure is applied, the vein bulges for students to see where to insert the needle. Universal Stand Supplied with a sturdy metal stand which is to be clamped to a bench top, allowing the tail to hang down in a natural position. KIT INCLUDES

- 1 x Blood Sampling Tail with Coccygeal Vein Insert
- 1 x Blood Pump
- 1 x Jar of Artificial Blood