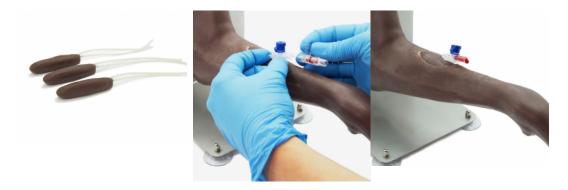

## V. cephalica Set - Mr. Vein

Price inquiry: +48 605999769, kontakt@openmedis.pl

Product code: MZ03951

This vein module has an integrated vein, which enables lifelike training of blood collection from the cephalic vein on the dog's foreleg. In addition to blood collection, the training of an intravenous injection or the application of a vein catheter is also possible.

The vein module can be connected to the blood reservoir in our Mr. Vein in just a few steps. Our vein modules can be used several times after a puncture, are tear-resistant and retain their shape and texture even after repeated use. Canine leg and accessories are not included. dimensions: ca.  $2 \times 9 \times 2.5$  cm content: 3 modules