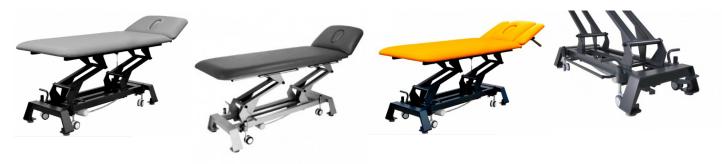

## 2-SECTION THERAPY COUCH + Electric height adjustment

Price inquiry: +48 605999769, kontakt@openmedis.pl

Product code: SR00395

High quality rehabilitation table with electric height adjustment by hand control. The steel frame provides excellent stability while working with the patient. The couch has a headrest adjustable with a gas springs, with a hole for the face and a plug. The table consists gas-spring head section adjustment

## **Technical parameters**

- Length (cm): 200
- Hand held control
- Width (cm): 65/70/80
- (Standard 70cm)
- Head section adjustment range from 70° negativ to 40° positiv
- Breathing hole
- Electrically adjustable height: 48-100 cm
- Weight: 88kg
- Load capacity: 150kg