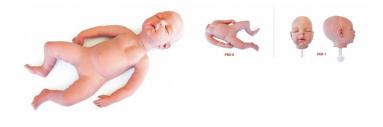

## SIMULATOR FOR PEDIATRIC CRANIOSYNOSTOSIS

Price inquiry: +48 605999769, kontakt@openmedis.pl

Product code: SM03887

The CEB simulator was designed for realistic training in craniosynostosis surgeries

The scaphocephaly in the model can be corrected by either endoscopic or open procedures, and, when irrigated, it allows bleeding. It is possible to identify the sagittal superior venous sinus in its anatomy, which makes the procedure similar to that of a real surgery. The bony part can be reduced and the use of plates and screws allows the same techniques of surgery in humans. After the procedure is done, the CEB surgical unit (head) can be replaced, and its base (body) is also compatible with the Baby Endoscopic Neuro system (NEB).