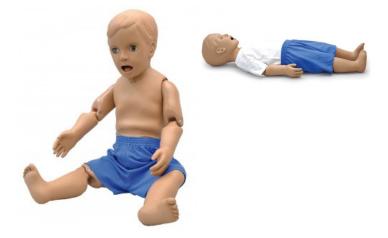

## Foster doll one-year-old child

Price inquiry: +48 605999769, kontakt@openmedis.pl

Product code: SM03820

This care doll has the following features/possibilities: - Soft, childlike skin, modeled hair - Eyes open and close in realistic eye sockets - Movable head with lower jaw, teeth and tongue - Nose stomach tube, ear care - Rotatable at the hip, movable elbows and knees - Realistic hands, feet, fingers and toes - Soft upper body skin over firm body for realistic feeling - Dismountable at the hip for easy storage - Bath and bandage exercises - Intramuscular injection sites on the thighs - Interchangeable male sex organ - Male and female bladder catheterization - Tracheotomy Opening - Interchangeable Internal Reservoirs, Enema Exercises - Neck Support, T-Shirt, Shorts - Soft Carrying Bag, Instructions (English)