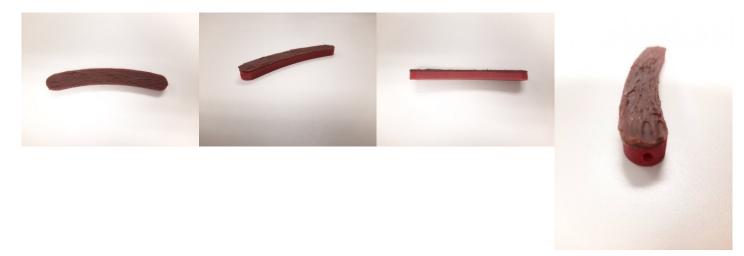

## **IV Insert - Hindlimb Bandaging Model**

Price inquiry: +48 605999769, kontakt@openmedis.pl

Product code: MZ03808

Designed to be used with the Holsim Hind Limb Bandaging & IV Model.

The dog skin insert is first connected to the tubes in the dog leg. The blood will circulate through the vein tubing, where the student can then attempt to identify the vein and withdraw blood or administer the required fluids/drugs. The insert has a realistic resistance under the skin when the needle is inserted. The vein bulges slightly when pressure is applied. The insert also has coloured skin, fat and muscle layers.