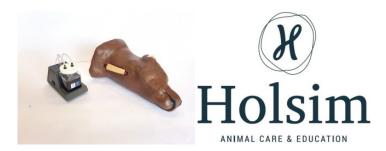

## **Jugular Blood Sampling Kit**

Price inquiry: +48 605999769, kontakt@openmedis.pl

Product code: MZ03803

Canine head and neck model with jugular vein and blood pump.

Anatomically correct the head and neck of the dog, with replaceable jugular vein patch on one side. The vein patch has skin, fat and muscle layers to give a more realistic feel when inserting the needle. Blood is circulated through the vein by our Holsim Blood Pump to simulate the heart pumping. When inserting the needle, a realistic resistance is felt under the skin. When pressure is applied, the vein bulges for students to see where to insert the needle. KIT INCLUDES

- 1 x Canine Jugular Blood Sampling Model
- 1 x Blood Pump
- 1 x Jar of Artificial Blood