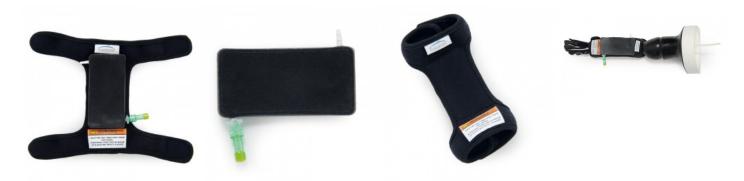

## Vascular access leg mount, animal (dog)

Price inquiry: +48 605999769, kontakt@openmedis.pl

Product code: MZ03785

Practice venipuncture and vascular access with our vascular access dog leg mount. Made of high-quality and durable silicones, the vascular access dog leg mount is specially designed for blood collection and insertion of a 22 gauge or smaller catheter. Our simulated cephalic vein is softer than conventional latex tubes to further increase fidelity and effectiveness. This model allows learners to improve their ability to lay vascular access without the need for a partner or a live animal. Your vascular access dog leg holder includes a 1000 ml infusion bag, artificial blood powder and skin, as well as instructions for building, caring for and using the model.