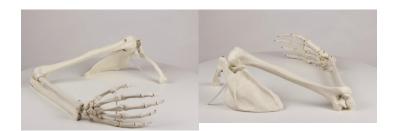

## Skeleton of arm + shoulder girdle

Price inquiry: +48 605999769, kontakt@openmedis.pl

Product code: MA00378

A life-size bone model of the upper limb with a shoulder girdle. Thanks to the flexible connection of the humeral head with the acetabulum, the model allows demonstration of translational movements in the shoulder joint (humerus - scapule), as well as techniques of centralization of the humeral head. It allows you to perform natural movements in the shoulder, elbow, radial-wrist and hand joints. The hand is mobile and assembled on a cable.