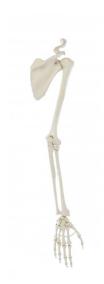

## Skeleton of arm + shoulder girdle

Price inquiry: +48 605999769, kontakt@openmedis.pl

Product code: MA00378

A life-size bone model of the upper limb with a shoulder girdle. Thanks to the flexible connection of the humeral head with the acetabulum, the model allows demonstration of translational movements in the shoulder joint (humerus - scapule), as well as techniques of centralization of the humeral head. It allows you to perform natural movements in the shoulder, elbow, radial-wrist and hand joints. The hand is mobile and assembled on a cable.