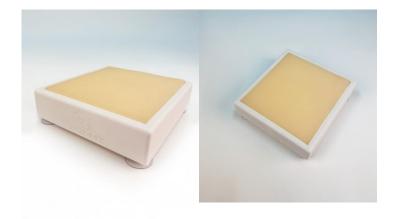

## **IM Puncture Trainer Small Animal**

Price inquiry: +48 605999769, kontakt@openmedis.pl

Product code: MZ03773

On this two-layer muscle pad, intramuscular injections on small animals can be trained in practice. The lifelike skin surface simulates the soft skin of dogs or cats in texture and haptics. Smaller amounts of injection volumes can be applied into the pad and different injection angles and depths can be trained. The skin-like surface closes after injection and allows the application of several injections.

The trainer has a holder, which ensures a secure hold on the table with suction cups.