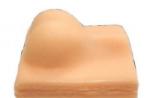

## **Dogs castration - training model**

Price inquiry: +48 605999769, kontakt@openmedis.pl

Product code: MZ03772

This is a simulation model for perfecting castration surgery in dogs. It is possible to simulate skin incision, fascia incision, ligation of spermatic cord and arteries and veins, removal of testicles and suturing. Both prescrotal and scrotal incision is possible. The weight is about 345g and the size is 11cm in length, 11cm in width and 8cm in height.