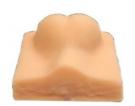

## **Dogs castration - training model**

Price inquiry: +48 605999769, kontakt@openmedis.pl

Product code: MZ03772

This is a simulation model for perfecting castration surgery in dogs. It is possible to simulate skin incision, fascia incision, ligation of spermatic cord and arteries and veins, removal of testicles and suturing. Both prescrotal and scrotal incision is possible. The weight is about 345g and the size is 11cm in length, 11cm in width and 8cm in height.