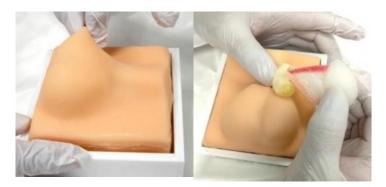

## **Dogs castration - training model**

Price inquiry: +48 605999769, kontakt@openmedis.pl

Product code: MZ03772

This is a simulation model for perfecting castration surgery in dogs. It is possible to simulate skin incision, fascia incision, ligation of spermatic cord and arteries and veins, removal of testicles and suturing. Both prescrotal and scrotal incision is possible. The weight is about 345g and the size is 11cm in length, 11cm in width and 8cm in height.

The model is based on a cartridge where only the contents can be replaced while the body remains the same, resulting in cost savings.