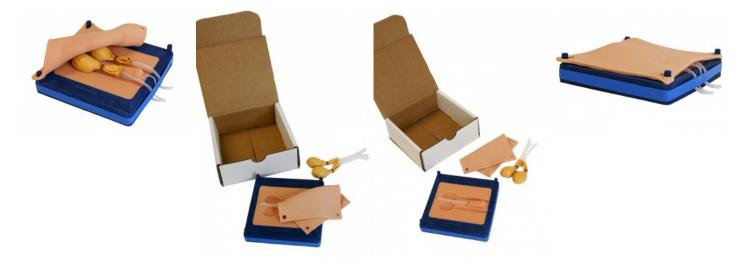

This model includes a replaceable skin and replaceable testes. The Testes each have two simulated vessels to replicate the vas deferens and the vascular supply and are covered with a pouch layer to mimic the tunica albuginea. The reusable base has a raised ridge that represents the penis for palpation purposes and a tube that represents the urethra. When covered with lubricating gel, the testes can be advanced for a pre-scrotal approach. They can then be amputated through either a closed or an open technique. The skin incision can be closed after the procedure.