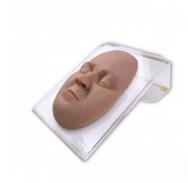

## **Beauty Injection Assistant**

Price inquiry: +48 605999769, kontakt@openmedis.pl

Product code: SM03753

BIA simulator is the ideal model for training in aesthetic procedures such as the application of botulinum toxin and biofillers. Made in Neoderma, an exclusive Pro Delphus formula, BIA responds to the practice of injectables, presenting instantly the results of fillings and harmonization. It is a complete simulator that allows several reuses as it expels the filled liquid. The BIA is ideal for teaching classes, practical courses and also for dema tological offices and aesthetic clinics, in order to demonstrate to patients where the procedures will be performed.