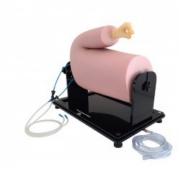

## **Thoracic Trauma Simulator (Standard model)**

Price inquiry: +48 605999769, kontakt@openmedis.pl

Product code: SM03752

The exclusive Pro Delphus Thor-T model was designed with all the structures of a right hemithorax to simulate several surgical options, allowing for resections, incisions, reconstructions and much more.

- Acrylic support
- Surgical unit for thoracic trauma, without pathology
- Surgical unit for thoracic trauma, with pathology
- Peristaltic pump with blood support