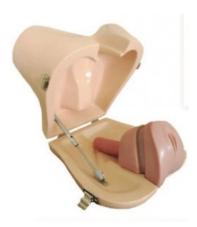

## **Mutifunctional EVE Simulator for Proctology**

Price inquiry: +48 605999769, kontakt@openmedis.pl

Product code: SM03741

With the ETXY-Procto simulator the approach and removal of rectal tumors gain insights never seen before. Treat fissures and fistulas with the use of real instruments and identify cleavage planes with the endoscopic method. Perform surgeries using TEO (Transanal Endoscopic Operation), where the cleavage planes can be dissected between the tumor and the intestinal wall. Our technology provides a safe, realistic and innovative training for both physicians and students. The multifunctional base of this simulator can also be used

for hysteroscopy and endourology, with the exchange of its surgical units made of Neoderma. Components and spare parts:

- · Reusable anatomical base, made of fiberglass
- Artificial vagina for surgical unit support
- · Surgical unit for diagnosis of pathologies