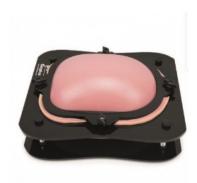

## Laparoscopic simulator with insufflation pump

Price inquiry: +48 605999769, kontakt@openmedis.pl

Product code: SM03739

Practice laparoscopic procedures on the SIML standard simulator, which allows pneumopertoneum by introduction of Veress needles into the umbilicus, surgical punctures in various angles of

access of the pelvis, and practice in suture and endocavitary laparoscopic dissection, similar to the difficulties of a real surgery. It can be customized to offer training of procedures for gynecologists, surgeons, and urologists. A laparoscopic tower and specific instruments are needed for training with the SIML standard simulator. Components and spare parts:

- Isufflation pump with pressure control
- Acrylic base
- Suture set, basic level
- Artificial lower abdomen
- Artificial upper abdomen for puncture