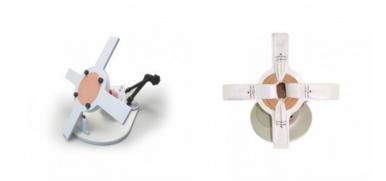

## **Thoracotomy Trainer with Swivel Arm**

Price inquiry: +48 605999769, kontakt@openmedis.pl

Product code: SM03720

A cost-effective solution for thoracotomy access training. This straightforward cruciform stand with replaceable soft tissue insert may be used with a soft-tissue retractor (not included) to provide thoracotomy-sized access for cardiothoracic procedures. The swivel arm provides flexibility in anatomical placement within the small Thoracotomy aperture.