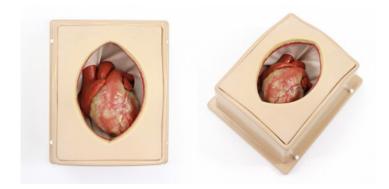

## **Suitcase Thorax**

Price inquiry: +48 605999769, kontakt@openmedis.pl

Product code: SM03719

A compact full sternotomy trainer with full size anatomy. The Suitcase Thorax retains the pertinent anatomy of our normal heart with pericardium in a full sternotomy while eliminating the bulk of the larger thoracic models. Tethered IVC and left pulmonary veins allow apex to be lifted for posterior heart access. Full sternotomy opening is approximately  $5 \text{ "} \times 7 \text{ "}$ .

Includes your choice of Patent Heart or CABG Heart. Tethered IVC and left pulmonary veins allow the apex to be lifted for posterior heart access. The full sternotomy opening is approximately 13cm x 18cm.