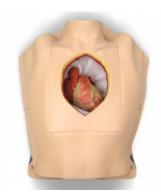

## **Beating Heart in Thorax**

Price inquiry: +48 605999769, kontakt@openmedis.pl

Product code: SM03717

Provides a thorough off-pump training experience. Coupling our patented beating heart technology with a thorax completes the anatomical environment for off-pump training. Choose from our Beating Heart, CABG Beating Heart or Ischemic (Enlarged) Beating Heart. Thorax with Full Sternotomy accepts a variety of our heart models for procedure simulation. Thorax cover has a soft, full sternotomy bib with interior chest wall and is rigid enough to support a retractor. Model includes a pericardial well with pericardium.

## TRAINER INCLUDES

- Thorax with Full Sternotomy and Pericardial Well
- · Beating Heart
- Beating Heart Controller
- Compressor

The Thorax may be configured with hemi-sternotomy, thoracotomy, robotic ports, or all three, for teaching alternate approaches.