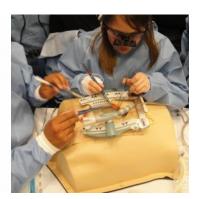

## **Beating Heart in Thorax**

Price inquiry: +48 605999769, kontakt@openmedis.pl

Product code: SM03717

Provides a thorough off-pump training experience. Coupling our patented beating heart technology with a thorax completes the anatomical environment for off-pump training. Choose from our Beating Heart, CABG Beating Heart or Ischemic (Enlarged) Beating Heart. Thorax with Full Sternotomy accepts a variety of our heart models for procedure simulation. Thorax cover has a soft, full sternotomy bib with interior chest wall and is rigid enough to support a retractor. Model includes a pericardial well with pericardium.

## TRAINER INCLUDES

- Thorax with Full Sternotomy and Pericardial Well
- · Beating Heart
- Beating Heart Controller
- Compressor

The Thorax may be configured with hemi-sternotomy, thoracotomy, robotic ports, or all three, for teaching alternate approaches.