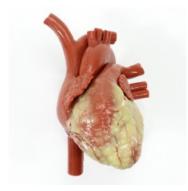

## **CABG Heart**

Price inquiry: +48 605999769, kontakt@openmedis.pl

Product code: SM03713

Dimensions are c. 12.7 cm (atria/apex) x 9 cm wide x 7.5 cm (anterior/posterior). Suturable artery segments are embedded in the epicardium of our CABG Hearts to allow repeat practice of coronary vessel anastomosis. Each of these Native Coronary Artery segments may be used a number of times and then replaced, allowing years of training with a single heart. Replacement Native Coronary Vessels and suturable Graft Vessels (representing harvested internal mammary arteries or saphenous veins) are available in a number of different durometers and diameters. It features detailed exterior and interior components consisting of:

- four empty chambers with an interventricular septum,
- trabeculae and papillary muscles
- chambers and atria,
- dilated aorta,
- inferior and superior vena cava,
- pulmonary arteries and veins
- atrial appendages
- rings of the four heart valves.