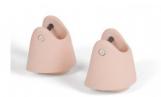

## Lower Legs - PROMPT Flex - Standard/Advanced

Price inquiry: +48 605999769, kontakt@openmedis.pl

Product code: SM03663







A pair of lower legs with knee joint interface for extended realism when running a shoulder dystocia drill or when using a simulated patient.

To be used with PROMPT Flex Wireless Force Monitoring and PROMPT Flex VERSATILITY

- Suitable for both PROMPT Flex Standard and Force Monitoring
- · Easy to attach

## **CLEANING**

• Skin surface washable with soap and water

## **ANATOMY**

• Lower legs with knee joint (one left and one right)

## **WORKS WITH**

- Birthing Simulator PROMPT Flex Standard (Light Skin Tone)
- Birthing Simulator PROMPT Flex Advanced (Light Skin Tone)