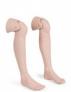

## Lower Legs - PROMPT Flex - Standard/Advanced

Price inquiry: +48 605999769, kontakt@openmedis.pl

Product code: SM03663

A pair of lower legs with knee joint interface for extended realism when running a shoulder dystocia drill or when using a simulated patient.

## **ANATOMY**

• Lower legs with knee joint (one left and one right)