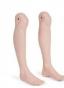

## Lower Legs - PROMPT Flex - Standard/Advanced

Price inquiry: +48 605999769, kontakt@openmedis.pl

Product code: SM03663

A pair of lower legs with knee joint interface for extended realism when running a shoulder dystocia drill or when using a simulated patient.

## **ANATOMY**

• Lower legs with knee joint (one left and one right)