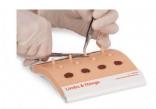

# Curettage, Snip & Shave Excision Pad - Large (Pack of 2)

Price inquiry: +48 605999769, kontakt@openmedis.pl

Product code: SM03652

A cost effective pad combining a number of skin lesions (tags, naevi, seborrhoeic keratoses) for teaching and practicing superficial dermatological lesion removal techniques.

#### SKILLS GAINED

- Snip excision
- · Shave excision
- Curettage

# REALISM

- Stretches to allow realistic extension of the tissue surrounding the skin tags during snip excision
- Stretches to allow realistic extension of naevi during shave excision
- Allows seborrhoeic keratoses to be removed using curettage technique

## **ANATOMY**

• 4 skin tags, 4 naevi, 4 seborrhoeic keratoses