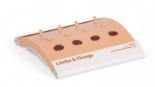

### **OVERVIEW**

• Pad dimensions: 145mm x 125mm

#### **VERSATILITY**

• Use with the Skin Pad Jig Mk 3 (not supplied)