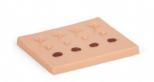

## **ANATOMY**

• 4 skin tags, 4 naevi, 4 seborrhoeic keratoses

# REALISM

- Stretches to allow realistic extension of the tissue surrounding the skin tags during snip excision
- Stretches to allow realistic extension of naevi during shave excision
- Allows seborrhoeic keratoses to be removed using curettage technique