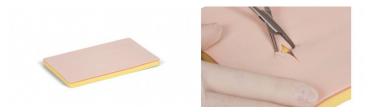

## Product code: SM03643

A multi-layered pad containing filled veins for practicing venous cutdown procedure.

### ANATOMY

- Layers simulate the epidermis and subdermal layers
- 3 straight veins (each 150mm long) filled with mock blood