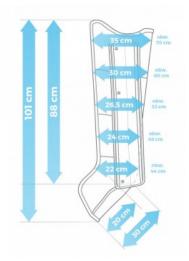

The cuff has a universal size. For slim people, after filling with air, it perfectly adapts to the body, while for people with a larger leg circumference, it is possible to buy a widener.

The cuff is equipped with the "overlapping/fishbone" system - the chambers into which the cuffs are divided overlap each other, which prevents fluids from flowing back during the procedure, improving its efficiency.