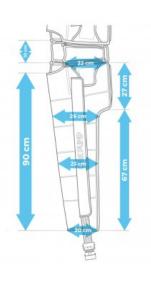

Cuff compatible with CarePump LITE6 and MOVE6.

Complete cuff, ready to connect to the device

The cuff includes: two single arm cuffs (right and left) with air hoses and dilators increasing the circumference by 10 cm.