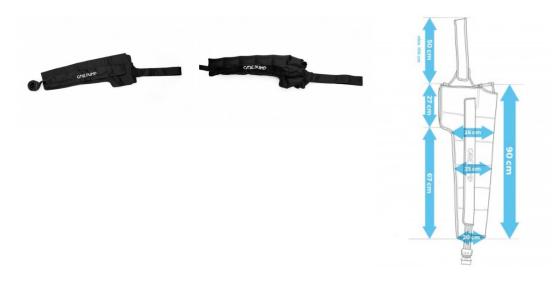

## Right arm, shoulder and chest cuff, 6-chamber CarePump series with airway

Price inquiry: +48 605999769, kontakt@openmedis.pl

Product code: SR03527

## Application of the cuff:

It enables the performance of mechanical lymphatic drainage (compression massage) in the area of ??the right hand, shoulder and breast. Used in the treatment of edema, post-traumatic rehabilitation, post-workout regeneration, relaxation, after mastectomy. Due to the fact that the cuff also covers the arm and part of the chest, the "pushing" of fluids into the lymph nodes is more effective than when using a standard wrist cuff.

Cuff compatible with CarePump LITE6 and MOVE6.

Complete cuff, ready to connect to the device The cuff is complete, which means that it includes wires to connect it to the camera.